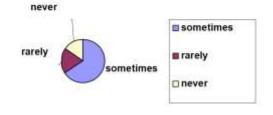

3. Any extra benefits provided by your company during Inflation?

| Particulars         | mever | Rarely | sometimes | Total |
|---------------------|-------|--------|-----------|-------|
| No, of<br>employees | 32    | 10     | 8         | 50    |
| % of<br>respondents | 65    | 20     | 15        | 100   |

Benefits during inflation

## **Inference:**

The above diagram describes that 65% of the agents feel that they are ready extra benefits all the while swelling, when in fact 20% of ruling class feel that they are incompletely determined