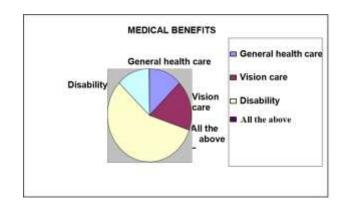

2. Which among these MEDICAL BENEFITS are provided by your company?

## **Employee's response**

| Particulars         | General health care | Vision<br>care | Disability | All the<br>above | Total |
|---------------------|---------------------|----------------|------------|------------------|-------|
| No. of<br>employees | 32                  | 10             | 8          | 0                | 50    |
| % of<br>respondents | 55                  | 20             | 15         | 10               | 100   |

Vol. 13, Issue. 3, 2024

and 15% are not ready the benefits necessary that is a good evidence for the arrangement.

4. How satisfied are you with vacation policy?