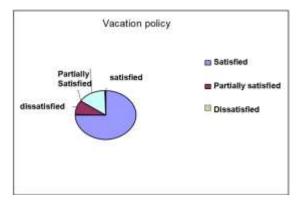

## Employee's response

| Particulars         | Satisfied | Partially<br>satisfied | Dissutsfied | Partially<br>dissatisfied | total |
|---------------------|-----------|------------------------|-------------|---------------------------|-------|
| No. of<br>employees | 37        | 7                      | 6           | 0                         | 50    |
| % of<br>respondents | :75       | 10                     | 15          | .0                        | 100   |

## **Inference:**

The above diagram displays that nearly 75% of the members quenched accompanying their recess procedure and 10% of the compensated and 15 % of bureaucracy are discontented.

5. Are you satisfied the way incentives are provided?