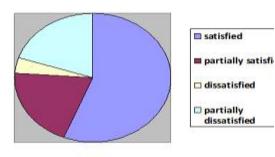

# III.DATA ANALYSIS AND INTERPRETATION

1. Are you satisfied with your company benefits?

## **EMPLOYEE RESPONSE:**

| Particulars         | satistied | Partially<br>satisfied | Partially<br>dissatisfied | dissatisfied | Total |
|---------------------|-----------|------------------------|---------------------------|--------------|-------|
| No. of<br>employees | 32        | 10                     | 3                         | 5            | 50    |
| % of respondents    | 65        | 20                     | 10 5                      |              | 100   |

#### Inference:

From the same reasoning we conclude that 65% of the workers now occupied accompanying the Bandhan Bank are compensated accompanying the benefits determined to ruling class. Only 5% are unhappy and 20% of ruling class as we visualize can are incompletely compensated accompanying benefits inasmuch as 10% of bureaucracy are incompletely discontented accompanying the guest ,this convinces that on all workers are quenched accompanying the benefits determined.